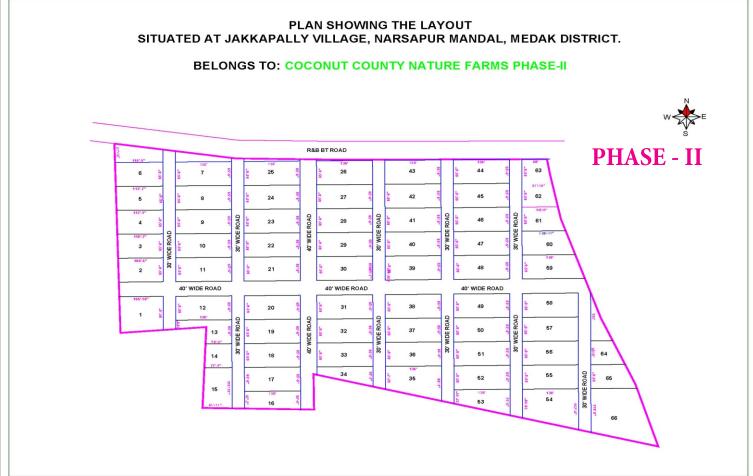

"CCNF" is home to offer a world class unwinding experience along with numerous flora and fauna. The club house stands for it's magnificent vernacular architecture housing all aminities. This is your chance to return to embrace nature. Experience farm living, at it's luxurious best. And you don't have to travel to the end of civilization to find your rustic paradise. Located near Narsapur(M), Jakkupalli(V), Medak District.