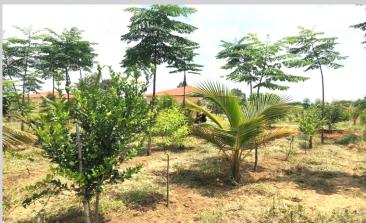

# **Grow Organic Fruits& Vegetables**

You have the rare opportunity of growing your own organic & chemical free fruits and vegetables for your family. You can raise a cow and drink fresh milk too!

A rich variety of fruits and vegetables are cultivated here-majorely consisting tomatoes.

A rich variety of fruits and vegetables are cultivated here-majorely consisting tomatoes, cabbages, onions, mangoes, capsicum, carrot, cucumber, beans, coriander and radish.

# **Glimpse of Coconut County**

- A nostalgic life style in the backdrop of nature.
- A Short, 40-minute drive away from Dundigal Airforce Academy.
- Plot size 1/4 acre, 1/2 acre or more.
- High returns on investment.
- Plots bearing coconut plantation and also seasonal fruit plantation's.
- Fertile soil, free maintenance of farm for next 5 years.
- Proper demarcation of plots, roads, avenue plantations.
- Having Water Connection Each Plot