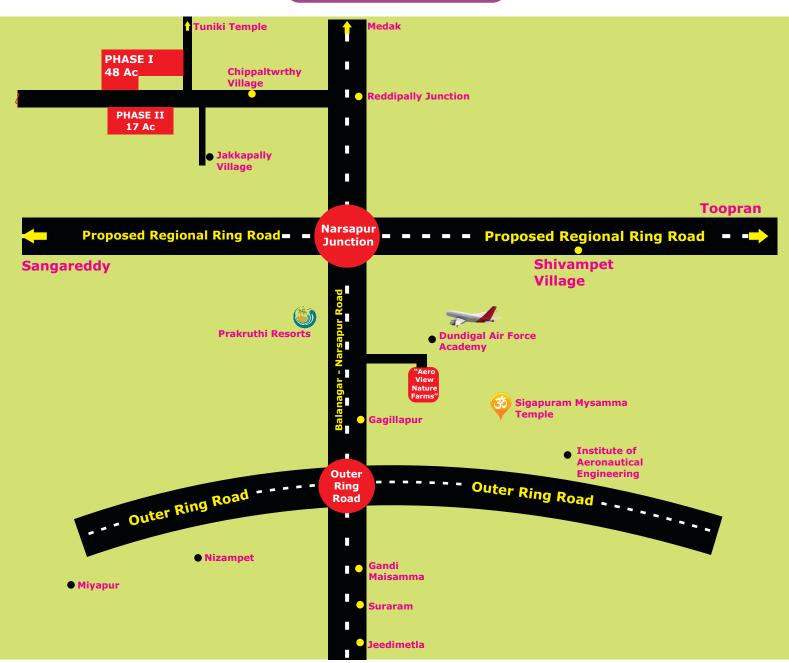

# **Glimpse of Coconut County**

- A nostalgic life style in the backdrop of nature.
- A Short, 40-minute drive away from Dundigal Airforce Academy.
- Plot size 1/4 acre, 1/2 acre or more.
- High returns on investment.
- Plots bearing coconut plantation and also seasonal fruit plantation's.
- Fertile soil, free maintenance of farm for next 5 years.
- Proper demarcation of plots, roads, avenue plantations.
- Having Water Connection Each Plot