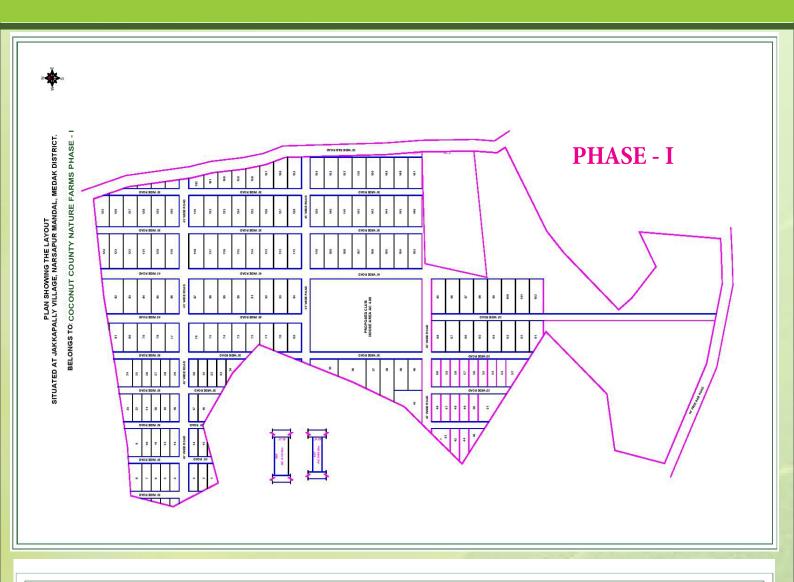

"CCNF" is home to offer a world class unwinding experience along with numerous flora and fauna. The club house stands for it's magnificent vernacular architecture housing all aminities. This is your chance to return to embrace nature. Experience farm living, at it's luxurious best. And you don't have to travel to the end of civilization to find your rustic paradise. Located near Narsapur(M), Jakkupalli(V), Medak District.